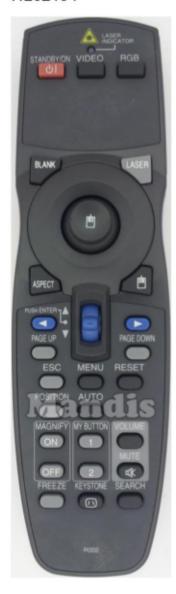

HITACHI PROJECTOR HL02194

Mandis Shop S.L. Sant Cugat del Vallès (Barcelona) info@mandis.es

## MOUSE FUNCTIONS NOT INCLUDED

| Layout Keys      | Direct      | Shift    | Layout Keys | Direct | Shift |
|------------------|-------------|----------|-------------|--------|-------|
| OFF              | Reset       |          |             |        |       |
| ON               | Standby/On  |          |             |        |       |
| SRC SEARCH       | Search      |          |             |        |       |
| AUTO MODE        | Auto        |          |             |        |       |
| HIDE BLANK       | Blank       |          |             |        |       |
| ASPECT RE-SYNC   | Aspect      |          |             |        |       |
| MENU INFO        | Menu        |          |             |        |       |
| EXIT LAMP        | Esc         |          |             |        |       |
| PICT FREEZE      | Freeze      |          |             |        |       |
| MUTE FOCUS       | Mute        |          |             |        |       |
| ZOOM/KEYSTONE+   | Magnify On  | Keystone |             |        |       |
| ZOOM/KEYSTONE-   | Magnify Off | •        |             |        |       |
| VOL/PAGE+        | Page Up     | Volume   |             |        |       |
| VOL/PAGE-        | Page Down   |          |             |        |       |
| Λ                | Up          |          |             |        |       |
| V                | Down        |          |             |        |       |
| <                | Left        |          |             |        |       |
| >                | Right       |          |             |        |       |
| ок               | Enter       |          |             |        |       |
| 1 POINTER        | My Button 1 |          |             |        |       |
| 2 MOUSE LEFT B.  | My Button 2 |          |             |        |       |
| 3 MOUSE RIGHT B. |             |          |             |        |       |
| 4 VGA1           |             |          |             |        |       |
| 5 VGA2           |             |          |             |        |       |
| 6 COMP           |             |          |             |        |       |
| 7 S-VIDEO        |             |          |             |        |       |
| 8 VIDEO          | Video       |          |             |        |       |
| 9 HDMI           |             |          |             |        |       |
| 0 LAN            |             |          |             |        |       |
| USB              | Position    |          |             |        |       |
| PIP              | RGB         |          |             |        |       |